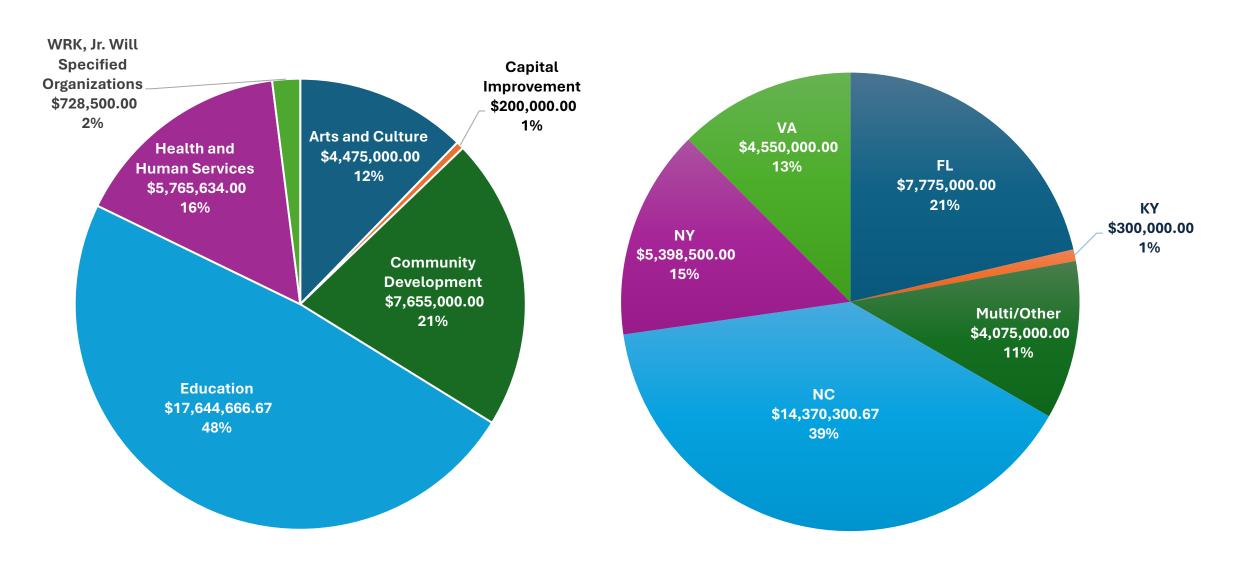

## **Grantmaking Fiscal Year 2023**

Total Payments: \$36,468,800.67

## FY 2023 Payments by Program Area

**FY 2023 Payments by State** 

| Fiscal Year 2023 Grant Payments                                                 |                                                             |                                  |             |       |                 |  |
|---------------------------------------------------------------------------------|-------------------------------------------------------------|----------------------------------|-------------|-------|-----------------|--|
| Grantee                                                                         | Project Description                                         | Focus Area                       | Location    | Amour | t Paid in FY 23 |  |
| Foundation For Appalachian Kentucky Inc                                         | Emergency Grant                                             | Health and Human Services        | KY          | \$    | 300,000.00      |  |
| Colorofchangeorg Education Fund Inc                                             | Color of Change                                             | Community Development            | Multi/Other | \$    | 100,000.00      |  |
| Harry Chapin Food Bank of Southwest Florida, Inc.                               | Hurricane lan                                               | Health and Human Services        | FL          | \$    | 300,000.00      |  |
| Community Foundation of Collier County                                          | Hurricane lan                                               | Community Development            | FL          | \$    | 400,000.00      |  |
| American Red Cross                                                              | Hurricane Ian southwest Florida Response                    | Community Development            | FL          | \$    | 300,000.00      |  |
| Food Bank for New York City                                                     | General Operating Support FY23                              | Health and Human Services        | NY          | \$    | 250,000.00      |  |
| ReThink Food NYC Inc                                                            | Capacity Building Support FY 23                             | Health and Human Services        | NY          | \$    | 250,000.00      |  |
| Feeding South Florida Inc.                                                      | General Operating Support FY23                              | Health and Human Services        | FL          | \$    | 250,000.00      |  |
| Boys & Girls Clubs Of Metro Richmond                                            | General Operating/ Support FY23                             | Health and Human Services        | VA          | \$    | 200,000.00      |  |
| Cristo Rey Research Triangle High School                                        | General Operating/ Support FY23                             | Education                        | NC          | \$    | 200,000.00      |  |
| Ladies Empowerment and Action Program Inc                                       | General Operating/ Support FY23                             | Community Development            | FL          | \$    | 200,000.00      |  |
| Manna Food Bank                                                                 | General Operating Support FY23                              | Health and Human Services        | NC          | \$    | 200,000.00      |  |
| Feeding Southwest Virginia                                                      | General Operating Support FY23                              | Health and Human Services        | VA          | \$    | 200,000.00      |  |
| Blue Ridge Area Food Bank                                                       | General Operating Support FY23                              | Health and Human Services        | VA          | \$    | 200,000.00      |  |
| Feeding NE FLA Regional Food Bank of Northeast Florida                          | General Operating/ Support FY23                             | Health and Human Services        | FL          | \$    | 200,000.00      |  |
| Next Up RVA                                                                     | Creating Access to Opportunity for Youth                    | Education                        | VA          | \$    | 250,000.00      |  |
| Cristo Rey Richmond                                                             | Capacity Building Support                                   | Education                        | VA          | \$    | 200,000.00      |  |
| Estella's Brilliant Bus                                                         | The Brilliant Bus Full STEAM Ahead Project                  | Education                        | Multi/Other | \$    | 100,000.00      |  |
| Durham Nativity School                                                          | General Operating/ Support FY23                             | Education                        | NC NC       | \$    | 100,000.00      |  |
| Cristo Rey Miami High School                                                    | General Operating/ Support FY23                             | Education                        | FL          | \$    | 200,000.00      |  |
| Boys & Girls Club of Henderson Co NC                                            | General Operating/ Support FY23                             | Education                        | NC NC       | \$    | 200,000.00      |  |
| •                                                                               |                                                             |                                  | NY          | \$    | 200,000.00      |  |
| New York University                                                             | Kenan Scholarship & Cohort Convening                        | Education                        |             |       |                 |  |
| New York University                                                             | The Collaborative for Creative Practice and Social Justice  | Arts and Culture                 | Multi/Other | \$    | 1,400,000.00    |  |
| Carolina Performing Arts                                                        | Omar production costs                                       | Arts and Culture                 | Multi/Other | \$    | 200,000.00      |  |
| Camelback Ventures Inc                                                          | Capacity Support                                            | Education                        | Multi/Other | \$    | 100,000.00      |  |
| Inspiring Minds                                                                 | Project OASIS                                               | Education                        | NC          | \$    | 125,000.00      |  |
| NYC Salt Inc                                                                    | General Operating Support                                   | Arts and Culture                 | NY          | \$    | 75,000.00       |  |
| Stem From Dance                                                                 | Empowering Girls in STEM Through Dance                      | Arts and Culture                 | NY          | \$    | 100,000.00      |  |
| The Scripps Research Institute - Scripps FL UF Health                           | Education Outreach Program                                  | Education                        | FL          | \$    | 600,000.00      |  |
| Carolina Performing Arts                                                        | Southern Futures at Carolina Performing Arts                | Education                        | NC          | \$    | 400,000.00      |  |
| Morehouse College                                                               | The Morehouse College Laboratory School                     | Education                        | Multi/Other | \$    | 200,000.00      |  |
| The Steve Fund (Stephen C Rose Legacy Foundation)                               | Program Support Program Support                             | Health and Human Services        | Multi/Other | \$    | 200,000.00      |  |
| University of North Carolina at Chapel Hill                                     | Chancellor's Science Scholars Program                       | Education                        | NC          | \$    | 2,000,000.00    |  |
| The Foundation for City College (Colin Powell School)                           | Sustaining Excellence in the Face of a Public Health Crisis | Education                        | NY          | \$    | 200,000.00      |  |
| Duke University                                                                 | TeachHouse Support                                          | Education                        | NC          | \$    | 150,000.00      |  |
| Families Moving Forward                                                         | Families Moving Forward                                     | Community Development            | NC          | \$    | 100,000.00      |  |
| TROSA                                                                           | General Operating/ Support FY23                             | Community Development            | NC          | \$    | 150,000.00      |  |
| U.N.C. Law Foundation Inc. (UNC Law School)                                     | Military and Veterans Clinic                                | Health and Human Services        | NC          | \$    | 100,000.00      |  |
| U.N.C. Law Foundation Inc. (UNC Law School)                                     | Innovation Center                                           | Education                        | NC          | \$    | 166,666.67      |  |
| Bronx Defenders                                                                 | Bronx Defenders                                             | Community Development            | NY          | \$    | 250,000.00      |  |
| United Way of Greater Charlottesville                                           | Envision Project                                            | Community Development            | VA          | \$    | 150,000.00      |  |
| JOBSFIRSTNYC                                                                    | Program Support                                             | Community Development            | NY          | \$    | 200,000.00      |  |
| Mental Health Association of Erie County                                        | Capacity Building                                           | Health and Human Services        | NY          | \$    | 200,000.00      |  |
| Fortune Society, Inc.                                                           | For Capacity Investments                                    | Education                        | NY          | \$    | 250,000.00      |  |
| Veterans One-stop Center of WNY                                                 | General Operating Support FY23                              | Health and Human Services        | NY          | \$    | 200,000.00      |  |
| HOPE OF BUFFALO INC (Peaceprints WNY)                                           | General Operating Support FY23                              | Community Development            | NY          | \$    | 125,000.00      |  |
| Communities in Schools of North Carolina, Inc.                                  | General Operating Support FY23                              | Education                        | NC          | \$    | 250,000.00      |  |
| Home Builders Association of Durham, Orange and Chatham Counties Foundation Inc | Education and Workforce Innovation Program                  | Community Development            | NC          | \$    | 150,000.00      |  |
| UNC School of Data Science and Society                                          | College of Data Science and Society                         | Education                        | NC          | \$    | 2,500,000.00    |  |
| Pinnacle Community Services                                                     | Program Support                                             | Health and Human Services        | NY          | \$    | 250,000.00      |  |
| Kenan Center Lockport                                                           | Executive Director Transition.                              | WRK, Jr. Will Specified Organiza |             | \$    | 28,500.00       |  |
| Elon University                                                                 | William R. Kenan, Jr. Honors Fellowship Program Support     | Education                        | NC          | \$    | 200,000.00      |  |
| TABLE MINISTRIES INC                                                            | General Operating/ Support FY23                             | Health and Human Services        | NC          | \$    | 100,000.00      |  |
| Offender Aid and Restoration of Fairfax Co Reentry & Family Services            | Operating Support                                           | Community Development            | VA          | \$    | 200,000.00      |  |
| Project HOMES                                                                   | Bermuda Estate Restoration Project                          | Community Development            | VA          | \$    | 200,000.00      |  |
| Book Harvest                                                                    | With Literacy and Justice for All                           | Education                        | NC          | \$    | 333,000.00      |  |
| Dooktiaitoot                                                                    | That Enterday and Judaloc for All                           | Laacation                        | .10         | Ψ     | 000,000.00      |  |