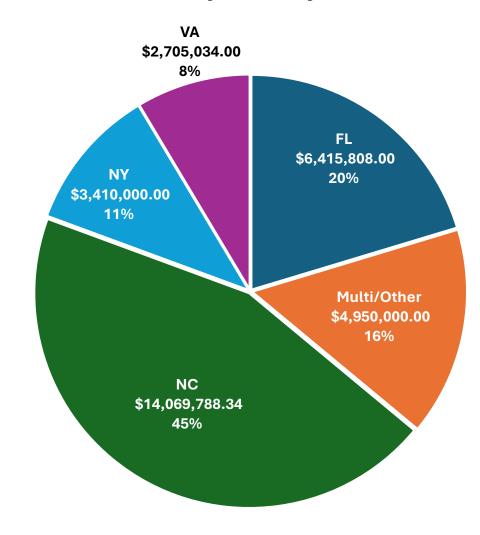

## **Grantmaking Fiscal Year 2024**

Total Payments: \$31,550,630.34

FY 2024 Payments by Program Area

| Fiscal Year 2024 Grant Payments                                 |                                                                             |                           |             |                      |              |  |
|-----------------------------------------------------------------|-----------------------------------------------------------------------------|---------------------------|-------------|----------------------|--------------|--|
| Grantee                                                         | Project Description                                                         | Focus Area                | Location    | Amount Paid in FY 23 |              |  |
|                                                                 | Expanding Capacity to Improve Workforce Outcomes in the Greater             |                           |             |                      |              |  |
| Community College Workforce Alliance                            | Richmond Region                                                             | Community Development     | VA          | \$                   | 190,034.00   |  |
|                                                                 |                                                                             |                           |             |                      |              |  |
| University of North Carolina School of the Arts Foundation Inc. | Posse Scholars                                                              | Education                 | NC          | \$                   | 438,991.00   |  |
| PBS North Carolina                                              | Filling the Early Education Equity Gap                                      | Education                 | NC          | \$                   | 170,000.00   |  |
| Colorofchangeorg Education Fund Inc                             | Color of Change                                                             | Community Development     | Multi/Other | \$                   | 100,000.00   |  |
| Student U                                                       | General Operating Support                                                   | Education                 | NC          | \$                   | 100,000.00   |  |
| North Carolina Arts In Action                                   | Arts in Action FY24 support                                                 | Arts and Culture          | NC          | \$                   | 500,000.00   |  |
| UNC School of Government                                        | Innovation Lab for Criminal Justice policy                                  | Community Development     | NC          | \$                   | 250,000.00   |  |
| North Carolina State University Foundation Inc.                 | Veterinary Professorship                                                    | Education                 | NC          | \$                   | 3,000,000.00 |  |
| Durham Nativity School                                          | General Operating Support FY 2023                                           | Education                 | NC          | \$                   | 100,000.00   |  |
| Boys & Girls Clubs Of Metro Richmond                            | General Operating Support FY23                                              | Health and Human Services | VA          | \$                   | 200,000.00   |  |
| Cristo Rey Research Triangle High School                        | General Operating Support FY23                                              | Education                 | NC          | \$                   | 200,000.00   |  |
| Cristo Rey Miami High School                                    | General Operating Support FY23                                              | Education                 | FL          | \$                   | 200,000.00   |  |
| Boys & Girls Club of Henderson Co NC                            | General Operating Support FY23                                              | Education                 | NC          | \$                   | 200,000.00   |  |
|                                                                 | Creating Access to Opportunity for Youth through Talent Pathways and Social |                           |             |                      |              |  |
| Next Up RVA                                                     | Emotional Learning                                                          | Education                 | VA          | \$                   | 250,000.00   |  |
| Estella's Brilliant Bus                                         | The Brilliant Bus Full STEAM Ahead Project                                  | Education                 | Multi/Other | \$                   | 100,000.00   |  |
|                                                                 | Advancing Statewide Innovation & Creativity in Early Childhood Development  |                           |             |                      | ,            |  |
| Chapel Hill-Carrboro Children's Museum (dba Kidzu)              | through Capital Expansion                                                   | Education                 | NC          | \$                   | 1,500,000.00 |  |
| Association of Governing Boards                                 | Association of Governing Boards Support                                     | Education                 | NC          | \$                   | 60,000.00    |  |
| University of North Carolina at Chapel Hill                     | Art Storage Funding                                                         | Arts and Culture          | NC          | \$                   | 400,000.00   |  |
| ReThink Food NYC Inc                                            | Capacity Building Support FY 23                                             | Health and Human Services | NY          | \$                   | 250,000.00   |  |
| Capital Trees                                                   | Program Support                                                             | Community Development     | VA          | \$                   | 200,000.00   |  |
| Woodberry Forest School                                         | Kenan - Lewis Fellows Program                                               | Education                 | VA          | \$                   | 2,000,000.00 |  |
|                                                                 | 5                                                                           |                           |             |                      |              |  |
| National Tropical Botanical Garden                              | Growing the Next Generation of Botanists at the ICTB at The Kampong         | Education                 | FL          | \$                   | 200,000.00   |  |
| University of North Carolina at Chapel Hill                     | Humanities & Medicine                                                       | Education                 | NC          | \$                   | 50,000.00    |  |
| The Valentine                                                   | Endowment Support                                                           | Community Development     | VA          | \$                   | 200,000.00   |  |
| UP RVA                                                          | Expand programming                                                          | Education                 | VA          | \$                   | 100,000.00   |  |
| Liberation Veteran Services Inc                                 | Liberation Veteran Services FY2024 Funding                                  | Community Development     | VA          | \$                   | 100,000.00   |  |
| University of North Carolina at Chapel Hill                     | Institute for the Arts and Humanities                                       | Arts and Culture          | NC          | \$                   | 200,000.00   |  |
| University of North Carolina at Chapel Hill                     | Institute for the Arts and Humanities                                       | Arts and Culture          | NC          | \$                   | 200,000.00   |  |
| Tammy Lynn Center                                               | Honorary Grant                                                              | Community Development     | NC          | \$                   | 10,000.00    |  |
| Pisgah Legal Services                                           | General Operating Support                                                   | Community Development     | NC          | \$                   | 50,000.00    |  |
| University of North Carolina at Chapel Hill                     | University Libraries                                                        | Education                 | NC          | \$                   | 175,000.00   |  |
| Durham Children's Initiative                                    | Learning Support                                                            | Education                 | NC          | \$                   | 250,000.00   |  |
| Virginia Institute of Autism                                    | Program Support                                                             | Health and Human Services | VA          | \$                   | 200,000.00   |  |
| Cristo Rey Richmond                                             | Capacity Building Support                                                   | Education                 | VA          | \$                   | 200,000.00   |  |
| TROSA                                                           | Program Support                                                             | Community Development     | NC          | \$                   | 150,000.00   |  |
| United Way of Greater Charlottesville                           | Envision Project                                                            | Community Development     | VA          | \$                   | 150,000.00   |  |
| Mental Health Association of Erie County                        | General Operating Support                                                   | Health and Human Services | NY          | \$                   | 200,000.00   |  |