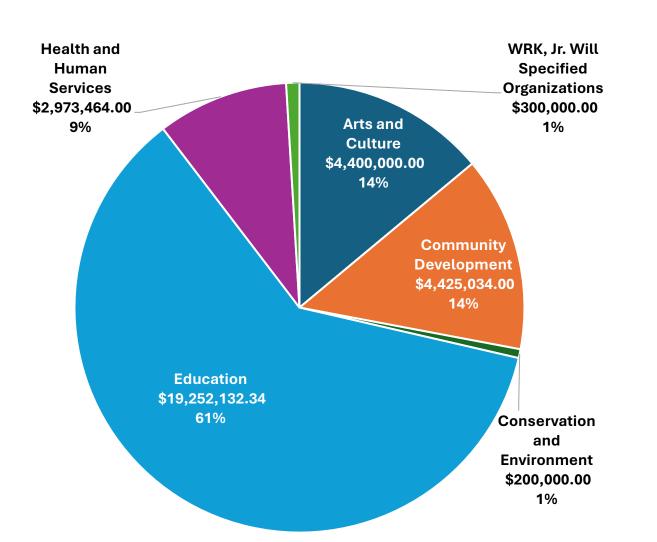

## **Grantmaking Fiscal Year 2024**

Total Payments: \$31,550,630.34

FY 2024 Payments by Program Area

| Fiscal Year 2024 Grant Payments                                 |                                                                             |                           |             |                      |              |  |
|-----------------------------------------------------------------|-----------------------------------------------------------------------------|---------------------------|-------------|----------------------|--------------|--|
| Grantee                                                         | Project Description                                                         | Focus Area                | Location    | Amount Paid in FY 23 |              |  |
|                                                                 | Expanding Capacity to Improve Workforce Outcomes in the Greater             |                           |             |                      |              |  |
| Community College Workforce Alliance                            | Richmond Region                                                             | Community Development     | VA          | \$                   | 190,034.00   |  |
|                                                                 |                                                                             |                           |             |                      |              |  |
| University of North Carolina School of the Arts Foundation Inc. | Posse Scholars                                                              | Education                 | NC          | \$                   | 438,991.00   |  |
| PBS North Carolina                                              | Filling the Early Education Equity Gap                                      | Education                 | NC          | \$                   | 170,000.00   |  |
| Colorofchangeorg Education Fund Inc                             | Color of Change                                                             | Community Development     | Multi/Other | \$                   | 100,000.00   |  |
| Student U                                                       | General Operating Support                                                   | Education                 | NC          | \$                   | 100,000.00   |  |
| North Carolina Arts In Action                                   | Arts in Action FY24 support                                                 | Arts and Culture          | NC          | \$                   | 500,000.00   |  |
| UNC School of Government                                        | Innovation Lab for Criminal Justice policy                                  | Community Development     | NC          | \$                   | 250,000.00   |  |
| North Carolina State University Foundation Inc.                 | Veterinary Professorship                                                    | Education                 | NC          | \$                   | 3,000,000.00 |  |
| Durham Nativity School                                          | General Operating Support FY 2023                                           | Education                 | NC          | \$                   | 100,000.00   |  |
| Boys & Girls Clubs Of Metro Richmond                            | General Operating Support FY23                                              | Health and Human Services | VA          | \$                   | 200,000.00   |  |
| Cristo Rey Research Triangle High School                        | General Operating Support FY23                                              | Education                 | NC          | \$                   | 200,000.00   |  |
| Cristo Rey Miami High School                                    | General Operating Support FY23                                              | Education                 | FL          | \$                   | 200,000.00   |  |
| Boys & Girls Club of Henderson Co NC                            | General Operating Support FY23                                              | Education                 | NC          | \$                   | 200,000.00   |  |
|                                                                 | Creating Access to Opportunity for Youth through Talent Pathways and Social |                           |             |                      |              |  |
| Next Up RVA                                                     | Emotional Learning                                                          | Education                 | VA          | \$                   | 250,000.00   |  |
| Estella's Brilliant Bus                                         | The Brilliant Bus Full STEAM Ahead Project                                  | Education                 | Multi/Other | \$                   | 100,000.00   |  |
|                                                                 | Advancing Statewide Innovation & Creativity in Early Childhood Development  |                           |             |                      | ,            |  |
| Chapel Hill-Carrboro Children's Museum (dba Kidzu)              | through Capital Expansion                                                   | Education                 | NC          | \$                   | 1,500,000.00 |  |
| Association of Governing Boards                                 | Association of Governing Boards Support                                     | Education                 | NC          | \$                   | 60,000.00    |  |
| University of North Carolina at Chapel Hill                     | Art Storage Funding                                                         | Arts and Culture          | NC          | \$                   | 400,000.00   |  |
| ReThink Food NYC Inc                                            | Capacity Building Support FY 23                                             | Health and Human Services | NY          | \$                   | 250,000.00   |  |
| Capital Trees                                                   | Program Support                                                             | Community Development     | VA          | \$                   | 200,000.00   |  |
| Woodberry Forest School                                         | Kenan - Lewis Fellows Program                                               | Education                 | VA          | \$                   | 2,000,000.00 |  |
|                                                                 | 5                                                                           |                           |             |                      |              |  |
| National Tropical Botanical Garden                              | Growing the Next Generation of Botanists at the ICTB at The Kampong         | Education                 | FL          | \$                   | 200,000.00   |  |
| University of North Carolina at Chapel Hill                     | Humanities & Medicine                                                       | Education                 | NC          | \$                   | 50,000.00    |  |
| The Valentine                                                   | Endowment Support                                                           | Community Development     | VA          | \$                   | 200,000.00   |  |
| UP RVA                                                          | Expand programming                                                          | Education                 | VA          | \$                   | 100,000.00   |  |
| Liberation Veteran Services Inc                                 | Liberation Veteran Services FY2024 Funding                                  | Community Development     | VA          | \$                   | 100,000.00   |  |
| University of North Carolina at Chapel Hill                     | Institute for the Arts and Humanities                                       | Arts and Culture          | NC          | \$                   | 200,000.00   |  |
| University of North Carolina at Chapel Hill                     | Institute for the Arts and Humanities                                       | Arts and Culture          | NC          | \$                   | 200,000.00   |  |
| Tammy Lynn Center                                               | Honorary Grant                                                              | Community Development     | NC          | \$                   | 10,000.00    |  |
| Pisgah Legal Services                                           | General Operating Support                                                   | Community Development     | NC          | \$                   | 50,000.00    |  |
| University of North Carolina at Chapel Hill                     | University Libraries                                                        | Education                 | NC          | \$                   | 175,000.00   |  |
| Durham Children's Initiative                                    | Learning Support                                                            | Education                 | NC          | \$                   | 250,000.00   |  |
| Virginia Institute of Autism                                    | Program Support                                                             | Health and Human Services | VA          | \$                   | 200,000.00   |  |
| Cristo Rey Richmond                                             | Capacity Building Support                                                   | Education                 | VA          | \$                   | 200,000.00   |  |
| TROSA                                                           | Program Support                                                             | Community Development     | NC          | \$                   | 150,000.00   |  |
| United Way of Greater Charlottesville                           | Envision Project                                                            | Community Development     | VA          | \$                   | 150,000.00   |  |
| Mental Health Association of Erie County                        | General Operating Support                                                   | Health and Human Services | NY          | \$                   | 200,000.00   |  |